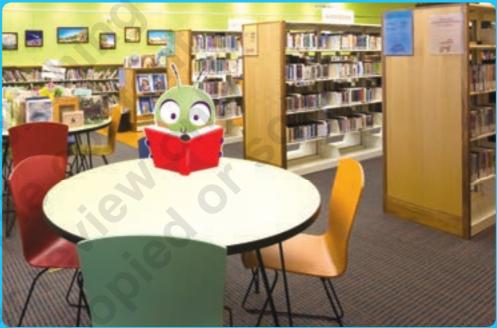

# Listen and point. Say. 🧨 🏈

sixteen

Unit 1 What do I do in the school?

books.

pictures.