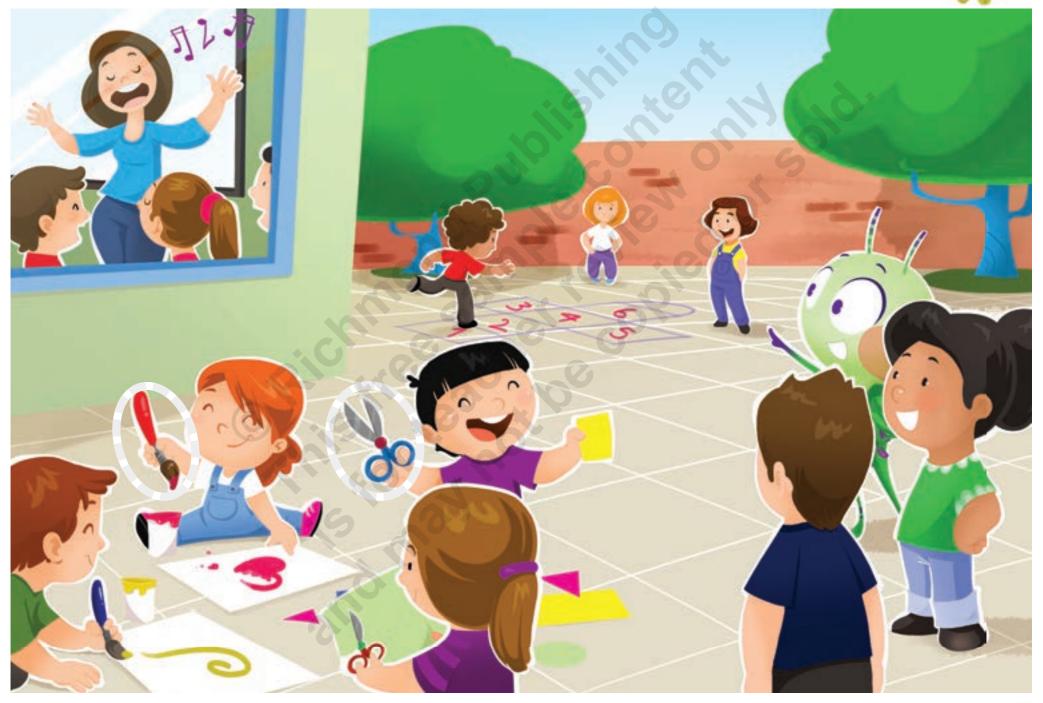

# Listen and point. Circle the paintbrush.









Unit 1 How are you?

five













#### cissors







#### tudent

Unit 1 How are you?

# Listen, point and repeat.



**Across Subjects - Social Studies** 







# Listen and point. Circle the room where you are.









#### Listen and point.















Unit 1 What are the rooms in my school?



color

ten

classroom

crayon

Unit 1 What are the rooms in my school?

# Look and color. Say. 📵 🧩 🧬 10 10 LIBRARY 戏. 10 = 15 = -

# Listen and point. Circle the girl.









#### Listen and point. Say the numbers.













**Unit 1** The Magic Cape thirteen

# Listen and point. Color the shapes . 🧬 🏈





fourteen

#### Make a color wheel.







# Listen and point. Say. 🧨 🏈



















sixteen

Unit 1 What do I do in the school?





books.



pictures.













#