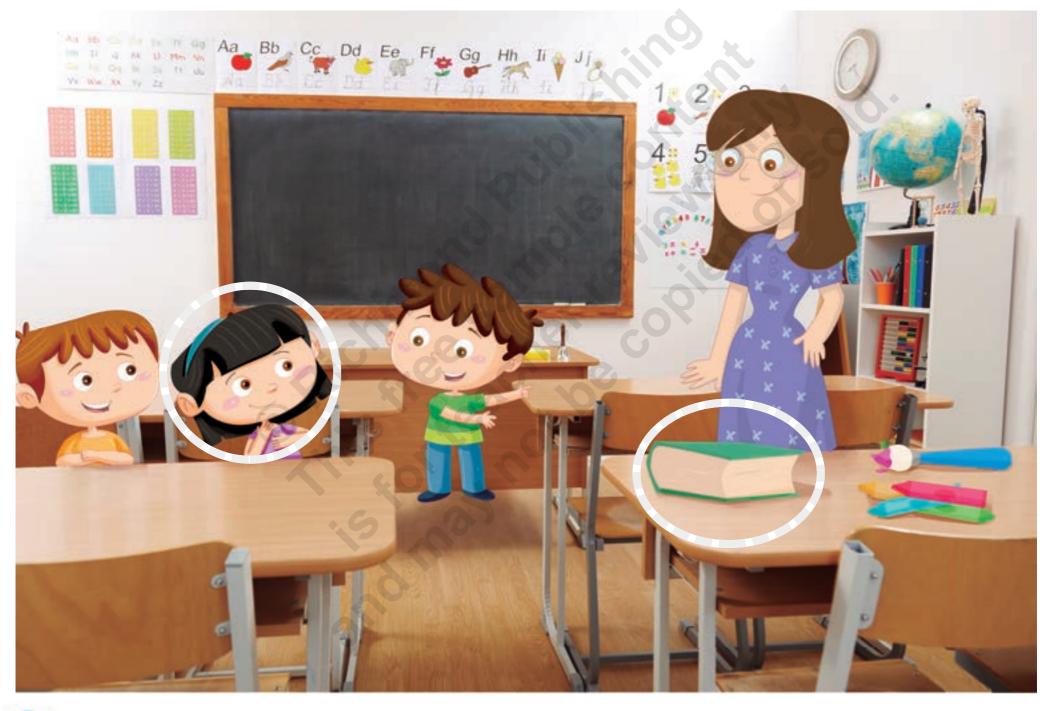

# Listen and point. Circle the room where you are.

# Listen and point. Circle the girl.