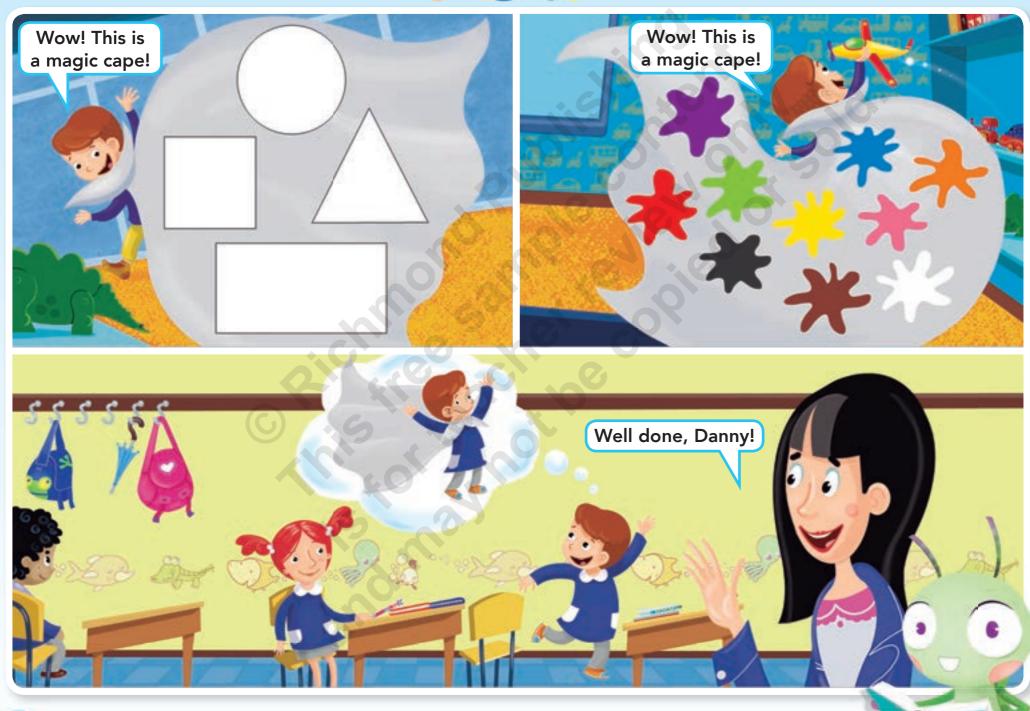

# Listen and point. Color the shapes . 🧬 🏈

fourteen

# Listen and point. Say. 🧨 🏈

sixteen

Unit 1 What do I do in the school?

books.

pictures.