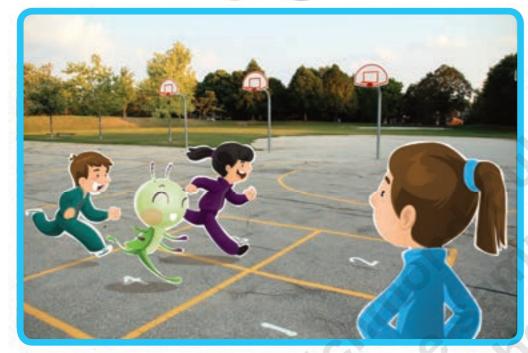

# Listen and point. Circle the paintbrush.









Unit 1 How are you?

five













#### cissors







#### tudent

Unit 1 How are you?

# Listen, point and repeat.



**Across Subjects - Social Studies** 







# Listen and point. Circle the room where you are.









#### Listen and point.















Unit 1 What are the rooms in my school?



color

ten

classroom

crayon

Unit 1 What are the rooms in my school?

# Look and color. Say. 📵 🧩 🧬 10 10 LIBRARY 戏. 10 = 15 = -

# Listen and point. Circle the girl.









#### Listen and point. Say the numbers.













**Unit 1** The Magic Cape thirteen

# Listen and point. Color the shapes . 🧬 🏈





fourteen

#### Make a color wheel.







# Listen and point. Say. 🧨 🏈



















sixteen

Unit 1 What do I do in the school?





books.



pictures.













# Listen and repeat. Write.















### Make a school.