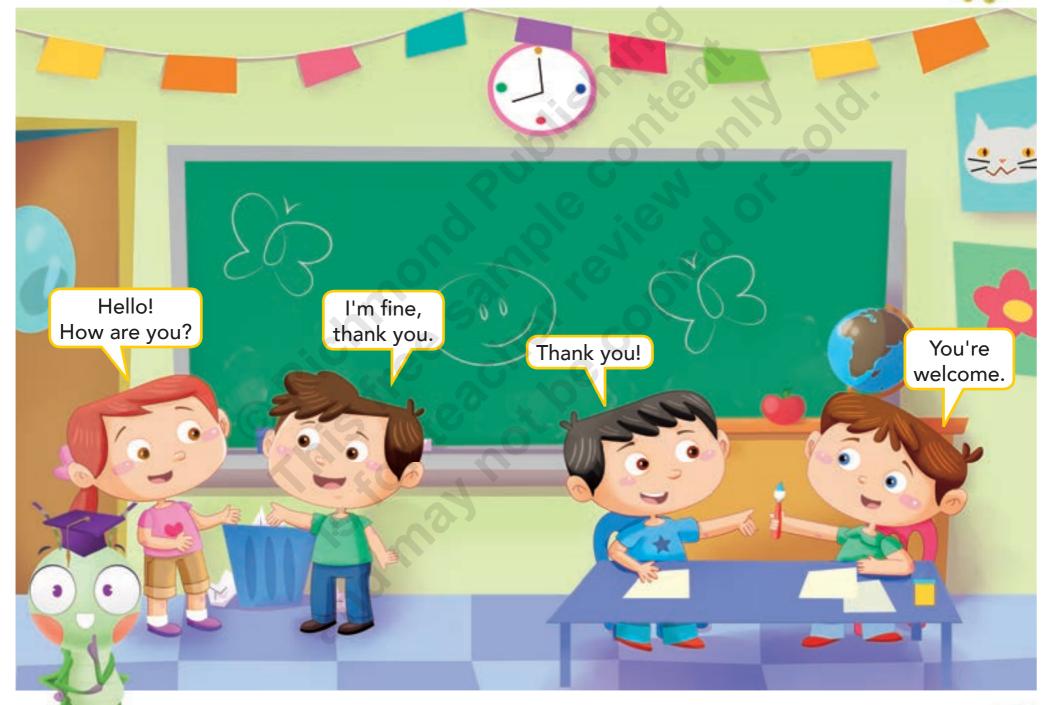

# Listen and point. Circle the paintbrush.









Unit 1 How are you?

five













#### cissors







#### tudent

Unit 1 How are you?

# Listen, point and repeat.



**Across Subjects - Social Studies** 







# Listen and point. Circle the room where you are.









#### Listen and point.















Unit 1 What are the rooms in my school?



color

ten

classroom

crayon

Unit 1 What are the rooms in my school?

# Look and color. Say. 📵 🧩 🧬 10 10 LIBRARY 戏. 10 = 15 = -

# Listen and point. Circle the girl.









#### Listen and point. Say the numbers.













**Unit 1** The Magic Cape thirteen

# Listen and point. Color the shapes . 🧬 🏈





fourteen

#### Make a color wheel.







# Listen and point. Say. 🧨 🏈



















sixteen

Unit 1 What do I do in the school?





books.



pictures.













# Listen and repeat. Write.















### Make a school.