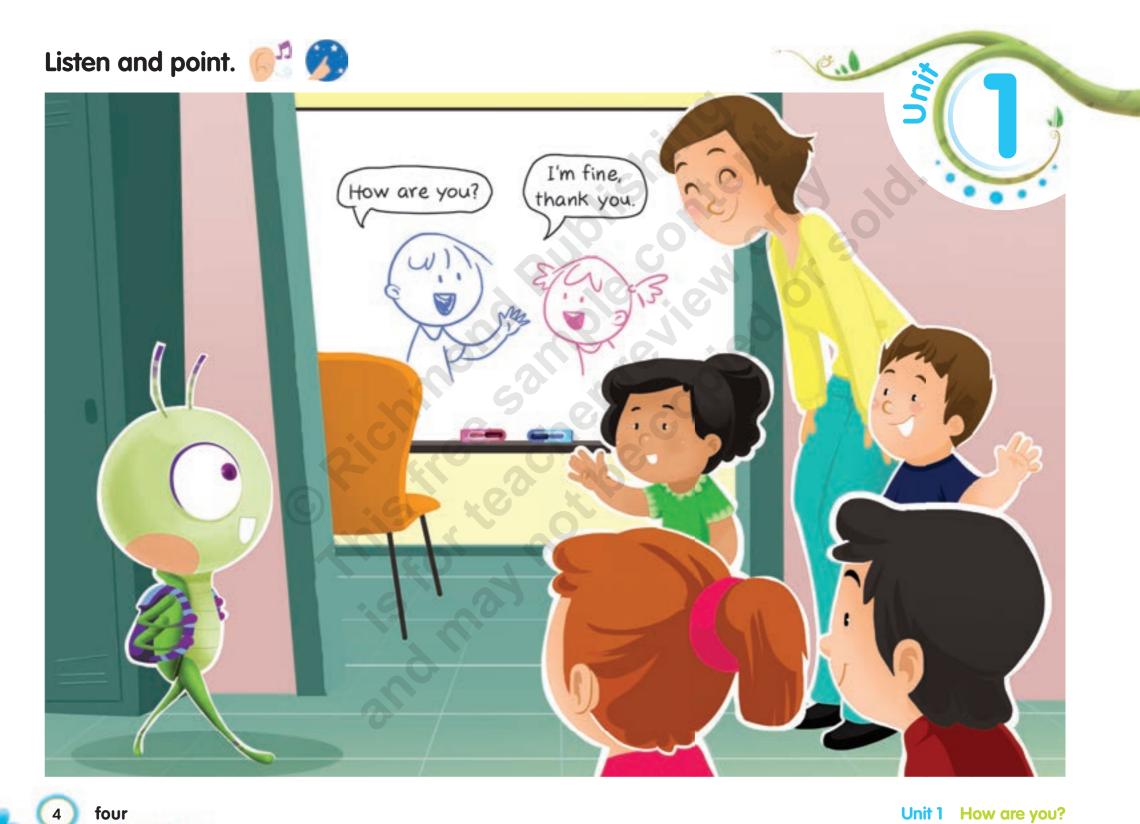

# Listen and point. Circle the paintbrush.









Unit 1 How are you?

five













#### cissors







#### tudent

Unit 1 How are you?

# Listen, point and repeat.



**Across Subjects - Social Studies** 







# Listen and point. Circle the room where you are.









#### Listen and point.















Unit 1 What are the rooms in my school?



color

ten

classroom

crayon

Unit 1 What are the rooms in my school?

# Look and color. Say. 📵 🧩 🧬 10 10 LIBRARY 戏. 10 = 15 = -

# Listen and point. Circle the girl.









#### Listen and point. Say the numbers.













**Unit 1** The Magic Cape thirteen

# Listen and point. Color the shapes . 🧬 🏈





fourteen

#### Make a color wheel.







# Listen and point. Say. 🧨 🏈



















sixteen

Unit 1 What do I do in