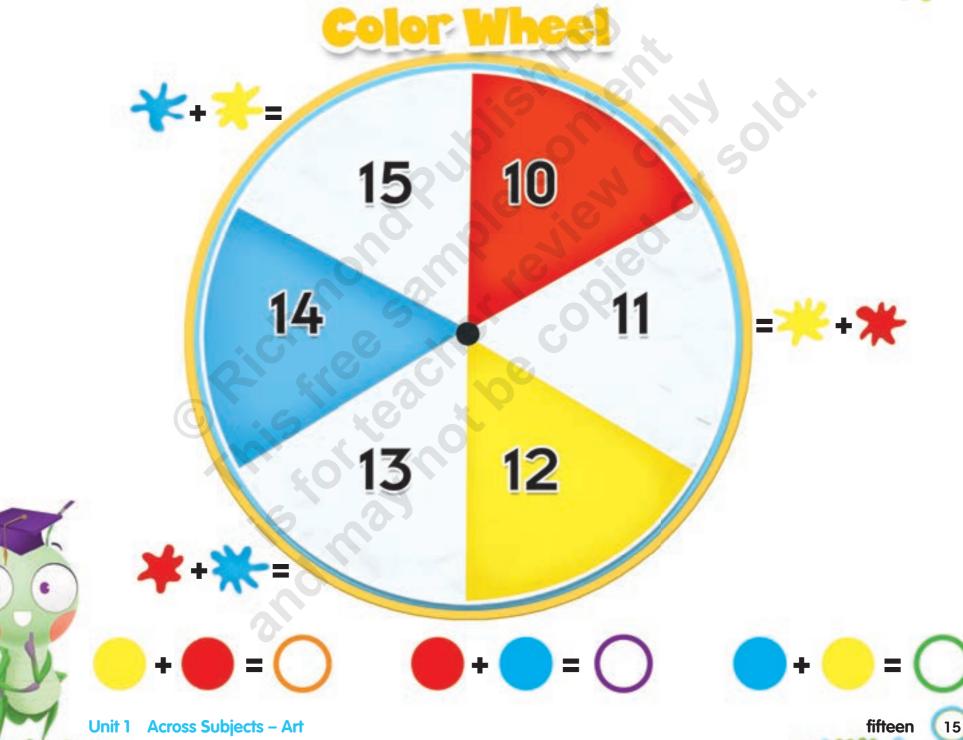

# Listen and point. Circle the paintbrush.









Unit 1 How are you?

five













#### cissors







#### tudent

Unit 1 How are you?

# Listen, point and repeat.



**Across Subjects - Social Studies** 







# Listen and point. Circle the room where you are.









#### Listen and point.















Unit 1 What are the rooms in my school?



color

ten

classroom

crayon

Unit 1 What are the rooms in my school?

# Look and color. Say. 📵 🧩 🧬 10 10 LIBRARY 戏. 10 = 15 = -

# Listen and point. Circle the girl.









#### Listen and point. Say the numbers.













**Unit 1** The Magic Cape thirteen

# Listen and point. Color the shapes . 🧬 🏈





fourteen

#### Make a color wheel.







# Listen and point. Say. 🧨 🏈



















sixteen

Unit 1 What do I do in the school?





books.



pictures.













# Listen and repeat. Write.















### Make a school.