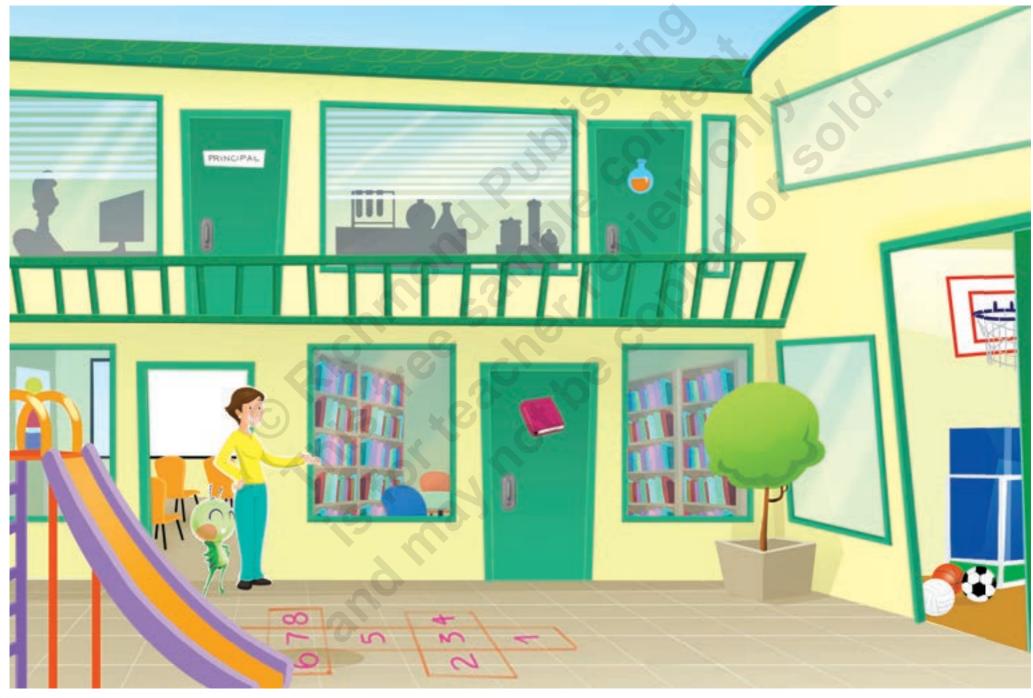

# Listen and point. Circle the room where you are.

#### Listen and point.

Unit 1 What are the rooms in my school?

color

ten

classroom

crayon

Unit 1 What are the rooms in my school?